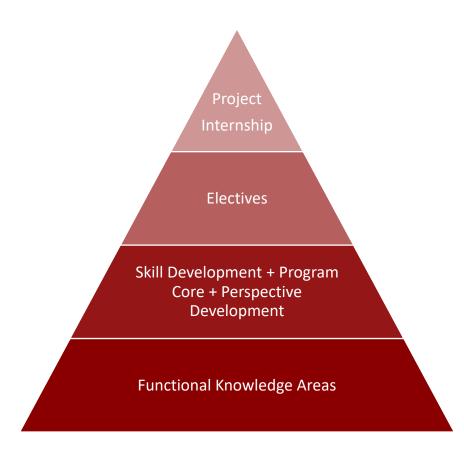

## **PEDAGOGY**

National Institute of Industrial Engineering has one of the most unique pedagogies among the top institutes of the country. With the aim of satisfying the needs of various industrial fragments, NITIE has one of the most diverse program offerings comprising of:

Post Graduate Diploma in Industrial Engineering - PGDIE

Post Graduate Diploma in Industrial Management - PGDIM

Post Graduate Diploma in Sustainability Management - PGDSM

Students are initially helped to build a strong foundation through courses that form a part of the 'Functional Knowledge Areas'. They cover various gamuts of management like Operations, Finance, Marketing, Economics, IT and Human Resources. Cross-sectoral skill needs of the students are addressed by courses concentrated on "Skill Development" like Statistics & Business Communication.

Students are also given a perspective of the industry across the 2 years through courses addressing "Perspective Development" like Sustainable Development, Legal aspects of Business. These groups of subjects help in creating a niche for a NITIE student in the industry.

The different programs offered mainly differ in their "Program Core" courses which are specific to the purpose defined in the individual programs. Candidates are nurtured and allowed to hone their specific skills to their programs through an exhaustive list of courses strategically placed across the 2 years.

A candidate can then set oneself apart within the program by efficiently choosing from the Electives on offer in order to position him/her in the minds of the recruiter. A hands-on experience is given to the students during their summer internships with the corporates and this is extended during their projects for a few programs.