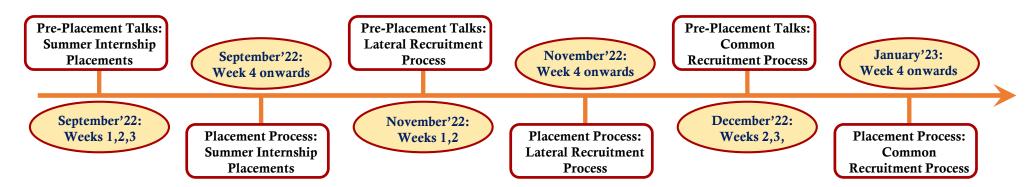

## Recruitment Timeline

## PRE PLACEMENT TALKS

The recruitment process generally begins with the Pre-Placement Talks, which are a platform for candid and free interaction between the company and the students. It starts with the company presentation introducing the company, its growth path, and the career opportunities within the company, followed by an interactive discussion.

## LIVE PROJECTS

Live Project opportunities, also known as Winter Internships give students the opportunity to work with Industries for a short duration, during which they make meaningful contributions for companies' projects which helps the recruiters gauge the cultural and organizational suitability of the student

## RECRUITMENT PROCESS

It involves the summer internship and the final placement process. For the final placements, the process is completed through Lateral Placement Process (LRP), in which students having more than or equal to 20 months of work experience take part, and the Common Recruitment Process in which Freshers and students with less than 20 months of prior work experience participate