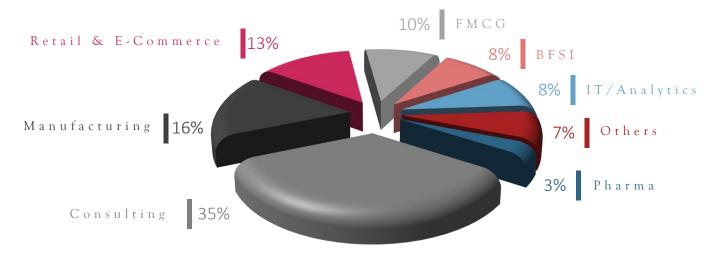

# FINAL PLACEMENTS - 2022

National Institute of Industrial Engineering (NITIE) scaled new heights in the 2021-22 placement season. This year there was a substantial increase in the number of first-time recruiters visiting the campus. A wide spectrum of 126 companies from different sectors ranging from FMCG, and Manufacturing to Finance and Consulting participated in the process. The average compensation offered to the students was INR 25.41 LPA this season. With 35% of the total offers, Consulting attracted the largest number of offers this season. NITIE also continued to maintain a stronghold in the domain of Supply Chain, Operations & FMCG. Finance has developed a solid base at NITIE with 40+ offers across top companies

# FINAL PLACEMENTS - 2022

Sector-wise Offers

- 30% increase in the Average CTC
- 22% increase in the Median CTC