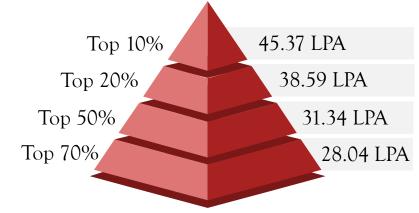

The highest domestic compensation offered to the students was 49.00 LPA with the top 10% of the batch attaining a compensation of 47.41 LPA. Leading FMCGs like P&G, HUL, ITC, Mondelez, Nestle, Marico, Asian Paints, Pidilite, etc. recruited our students in good numbers. Top Consulting companies like McKinsey & Company, Bain & Co., Deloitte, EY, KPMG, PwC-US Advisory, Cognizant Business Consulting, etc hired many candidates. We also had multiple Sales and Marketing Profiles offered this year. Esteemed recruiters like Delhivery, ETLI, and Wipro offered roles in this domain to the candidates. EHS, Project Management, and Sustainability Management have now proven to be the unique specialty here at NITIE as the batch drew a plethora of recruiters and found its right stronghold.