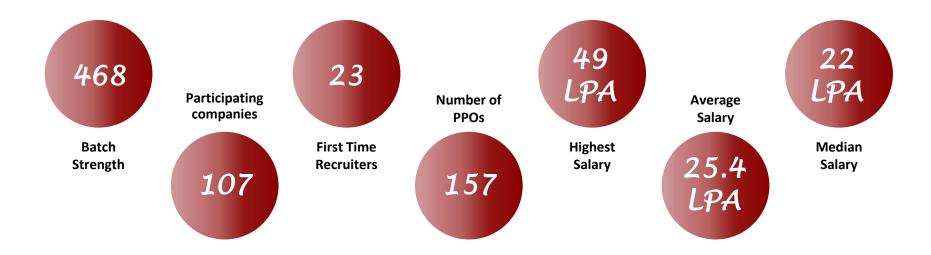

# FINAL PLACEMENTS - 2022

National Institute of Industrial Engineering (NITIE) scaled new heights in the 2021-22 placement season. This year there was a substantial increase in the number of first-time recruiters visiting the campus. A wide spectrum of 126 companies from different sectors ranging from FMCG, and Manufacturing to Finance and Consulting participated in the process. The average compensation offered to the students was INR 25.41 LPA this season. With 35% of the total offers, Consulting attracted the largest number of offers this season. NITIE also continued to maintain a stronghold in the domain of Supply Chain, Operations & FMCG. Finance has developed a solid base at NITIE with 40+ offers across top companies

The highest domestic compensation offered to the students was 49.00 LPA with the top 10% of the batch attaining a compensation of 47.41 LPA. Leading FMCGs like P&G, HUL, ITC, Mondelez, Nestle, Marico, Asian Paints, Pidilite, etc. recruited our students in good numbers. Top Consulting companies like McKinsey & Company, Bain & Co., Deloitte, EY, KPMG, PwC-US Advisory, Cognizant Business Consulting, etc hired many candidates. We also had multiple Sales and Marketing Profiles offered this year. Esteemed recruiters like Delhivery, ETLI, and Wipro offered roles in this domain to the candidates. EHS, Project Management, and Sustainability Management have now proven to be the unique specialty here at NITIE as the batch drew a plethora of recruiters and found its right stronghold.