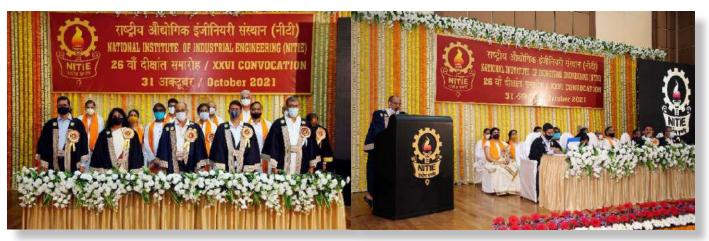

### **CONVOCATION**

### XXVI CONVOCATION

NITIE, Mumbai, organized its XXVI convocation ceremony in hybrid mode on October 31, 2021. Dr K Radhakrishnan graced the event, Chairman, IIT Kanpur, Address by Shri Dharmendra Pradhan, Hon'ble Minister of Education & Guest of Honour, Dr Anil Sahasrabudhe, Chairman, AICTE. The post-graduate diploma and fellowship certificates have been awarded as per the following: