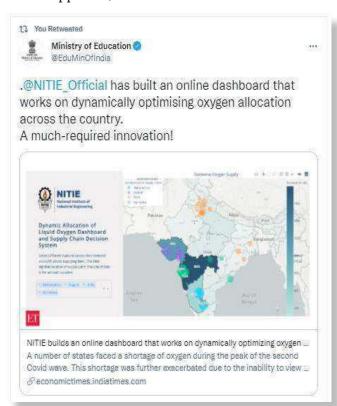

Manoj Kumar Tiwari, Director-NITIE and his research team developed a model to address the concerns of oxygen shortage during the peak of the second Covid wave. It is an online dashboard that optimizes oxygen allocation across the country. The study was fully supported by NITIE BOG Chairman Shri Shashi Kiran Shetty, founder of renowned logistics firm - Allcargo Logistics. The firm immediately arranged to ship 500 oxygen concentrators from Singapore free of charge.

A comprehensive mathematical NFO has been formulated to simulate the Covid situation, and linear programming is used to individually allocate the oxygen produced at various manufacturing plants to major cities in India to minimize the lead time of the oxygen supply chain.

Dashboard Link: https://oxygen-dashboard.herokuapp.com/



## NITIE acts as Mumbai NODAL CENTER for Toycathon 2021

Toycathon 2021 was an inter-ministerial initiative organized by the Ministry of Education's Innovation Cell with support from the All Indian Council for Technical Education, Ministry of Women and Child Development, Ministry of Commerce and Industry, Ministry of MSME, Ministry of Textiles, and Ministry of Information and Broadcasting. Organized under the "Aatmanirbhar Bharat Abhiyan" the Toycathon was a nationwide competition for students to develop sophisticated toys and games rooted in Bharatiya culture, tradition, and ethos. The inaugural session of Toycathon's was graced by eminent personalities like Chief Guest Dr Subhasis Choudhuri, Director (IIT Bombay) & Guest of Honour, Ms. Poornima Seetharaman, Director of Game Design, Zyn